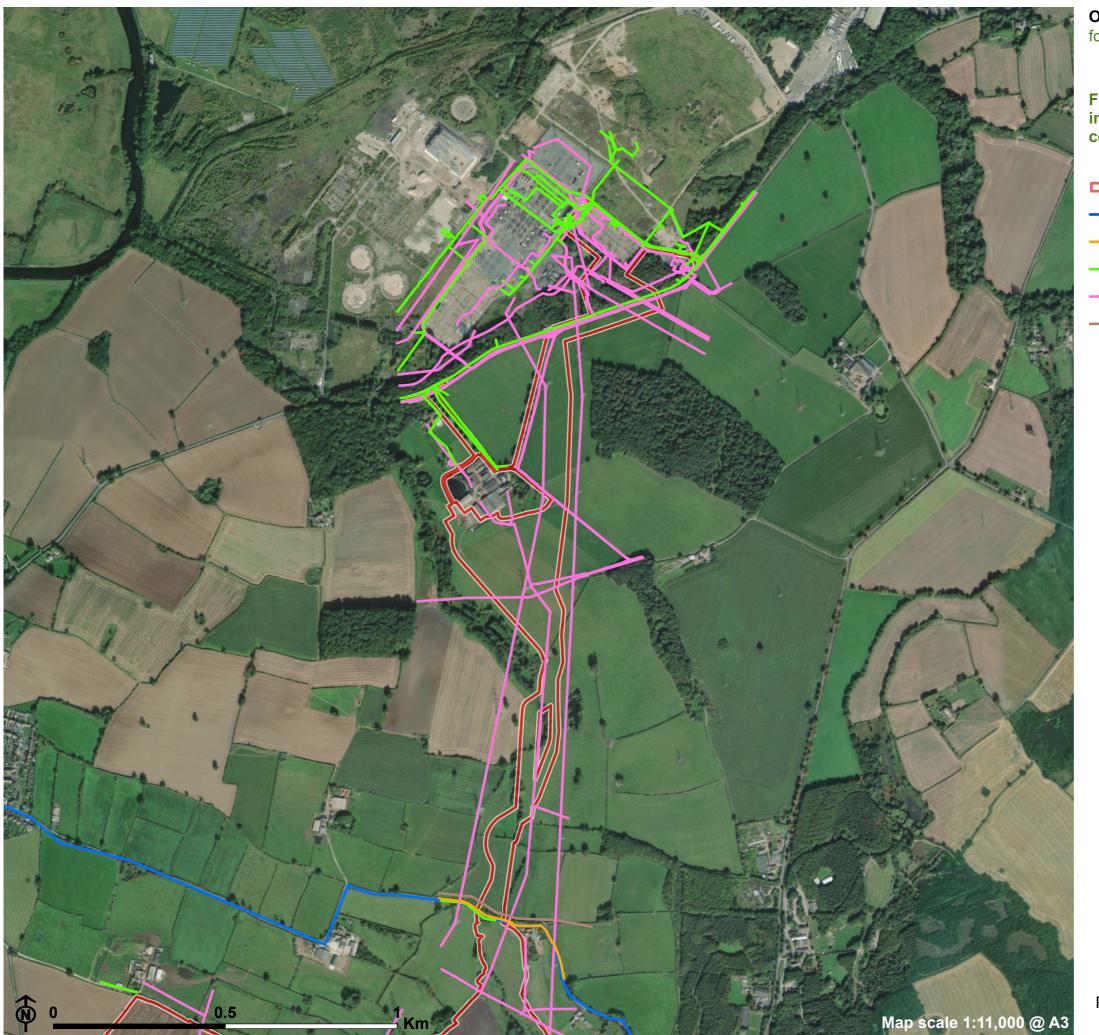

## **Oaklands Farm Solar Park - Environmental Statement Volume 2 Chapter 16: Other Issues**

© Crown copyright and database rights Ordnance Survey licence number 100019265, (19/01/2024) World Imagery: Maxar, Microsoft

11477\_OAK\_Fig16x\_Utilities\_A3L/11477\_OAK\_Fig16\_1a\_Utilities\_Nth\_A3L 19/01/2024EB:Hardie\_T

**Oaklands Farm Solar Park** for Oaklands Farm Solar Ltd

## Figure 16.1a: Existing utilities and infrastructure identified during consultation

- Crder Limits / Site Boundary
  - Water services
  - Gas services
  - Telecoms
  - Electricity services
  - Sewer services