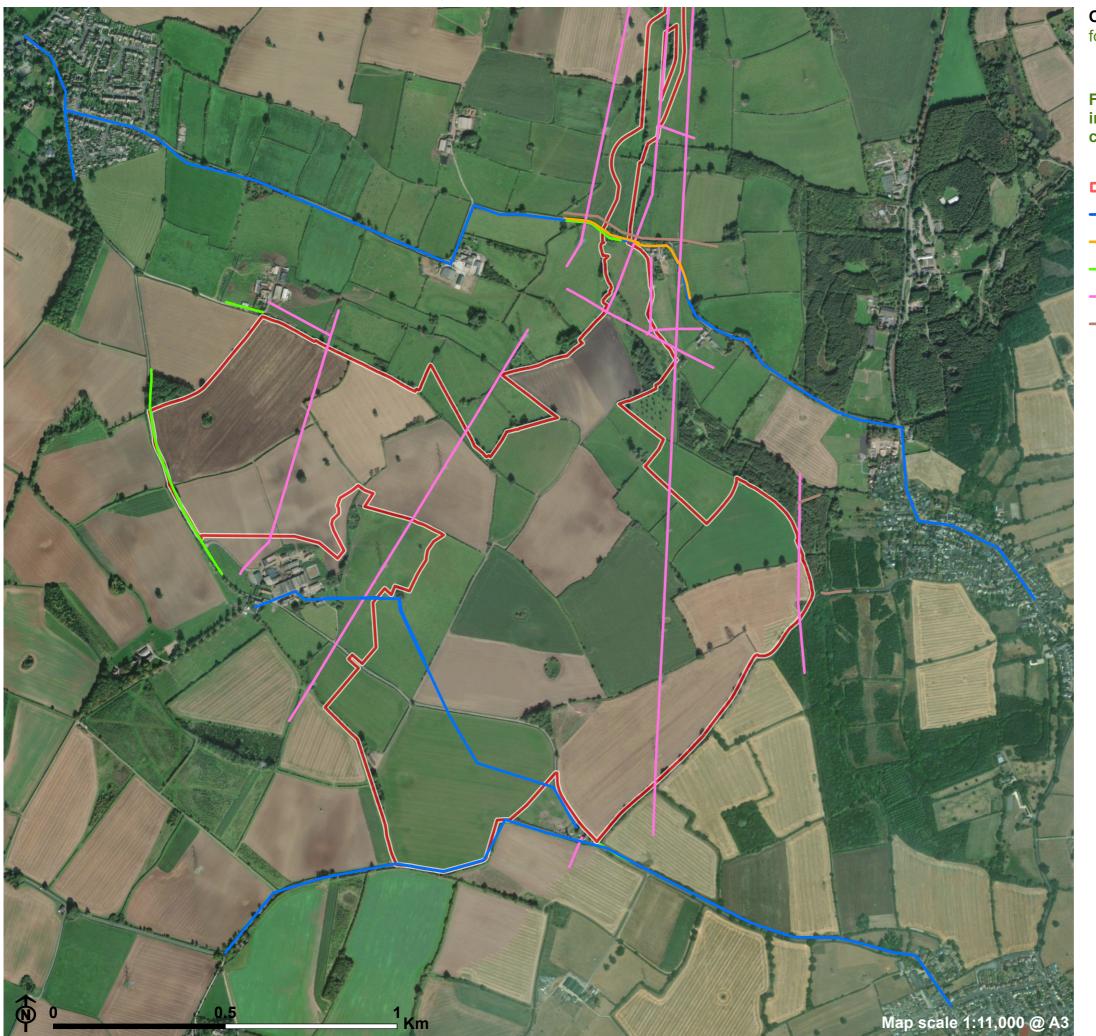

PINS reference: EN010122

© Crown copyright and database rights Ordnance Survey licence number 100019265, (19/01/2024) World Imagery: Maxar, Microsoft

11477\_OAK\_Fig16x\_Utilities\_A3L/11477\_OAK\_Fig16\_1b\_Utilities\_Sth\_A3L 19/01/2024EB:Hardie\_T

**Oaklands Farm Solar Park** 

for Oaklands Farm Solar Ltd

## Figure 16.1b: Existing utilities and infrastructure identified during consultation

- Crder Limits / Site Boundary
  - Water services
  - Gas services
  - Telecoms
  - Electricity services
  - Sewer services